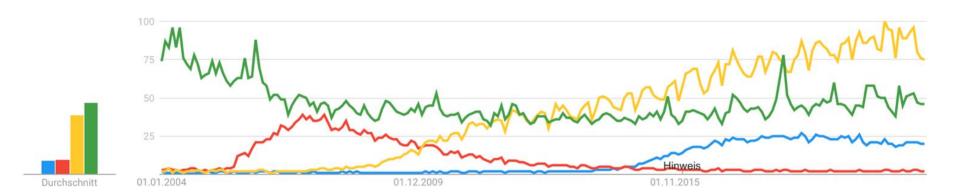

#### **Google Trend**

https://trends.google.com/trends/explore?date=all&q=IoT\_Web%202.0,Social%20Media,Privacy

#### Where is the interest?

● IoT ● Web 2.0 ● Social Media ● Privacy

**ToDo Now: Research your idea:** Is there a trend in your market?