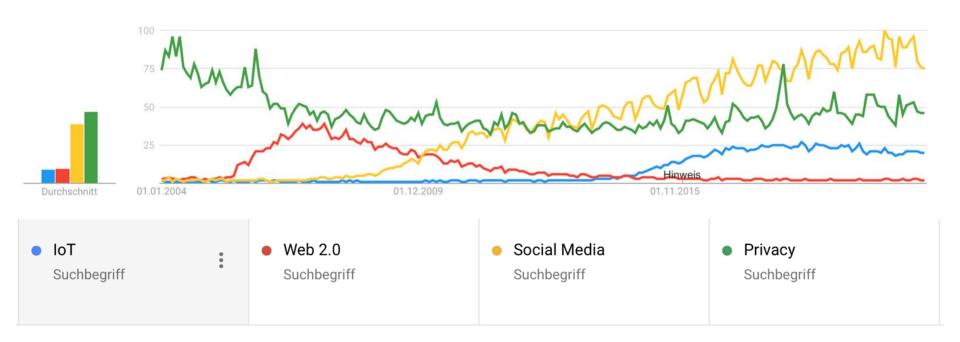

#### **Google Trend**

https://trends.google.com/trends/explore?date=all&q=IoT\_Web%202.0,Social%20Media,Privacy

#### Where is the interest?

● IoT ● Web 2.0 ● Social Media ● Privacy

**ToDo Now: Research your idea:** Is there a trend in your market?