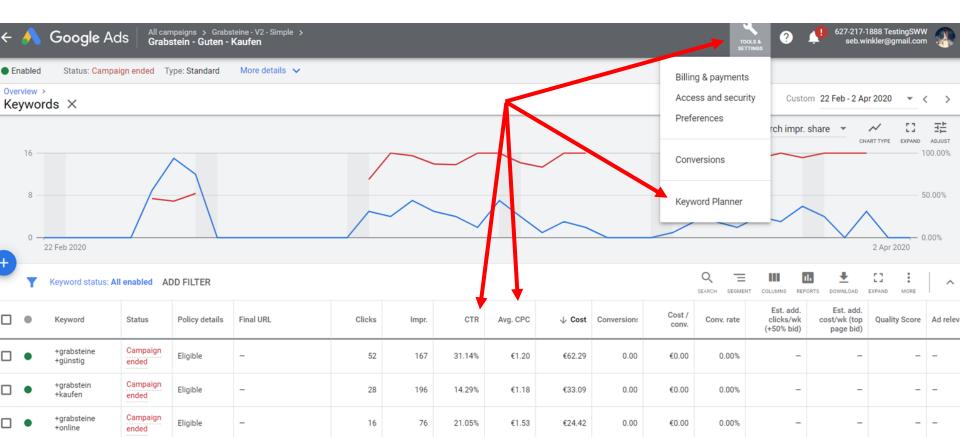

## Google Ads: Under ALL circumstances: Stay away from Display until all other options are exhausted.

# Google Ads Keyword Planner: What is being searched for.

| Clicks | Impressions | Cost | CTR   | Avg. CPC | Avg. Position |                        |  |
|--------|-------------|------|-------|----------|---------------|------------------------|--|
| 590    | 5.4K        | €280 | 10.9% | €0.47    | 0 72          | Add conversion metrics |  |