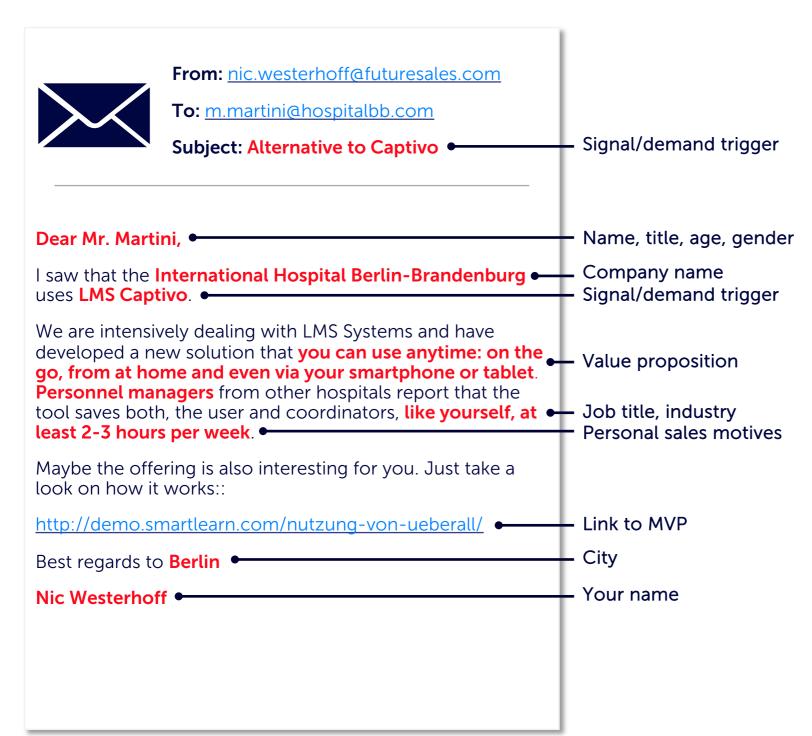

# Good intro messages

### Good MVPs

- As simple as possible
- Demonstrate the value proposition
- Show a price
- Often a simple landingpage is enough

Close